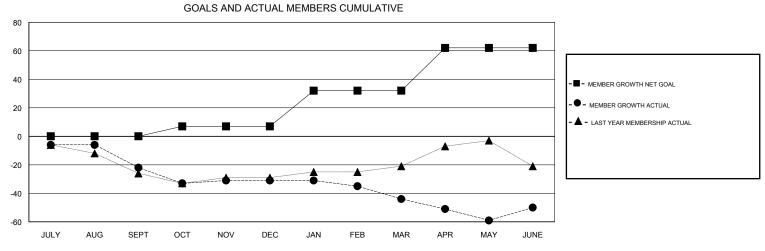

## **CHRIS LEWIS LOCATION ONTARIO GMT CA** Clubs Members RESULTS FOR 2017-2018 RESULTS FOR 2017-2018 NEW CLUB GOAL NEW CLUBS DROPPED CLUBS MEMBER GROWTH NET MEMBER GROWTH DROPPED QUARTER QUARTER GOAL ACTUAL MEMBERS ACTUAL (including transfers) 0 0 0 0 11 30 JULY/AUG/SEPT JULY/AUG/SEPT 0 7 26 29 OCT/NOV/DEC OCT/NOV/DEC 0 1 0 25 40 46 JAN/FEB/MAR JAN/FEB/MAR