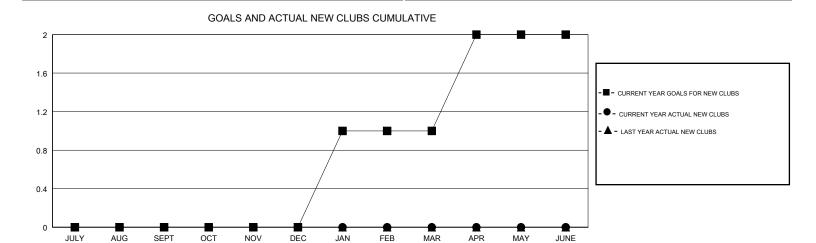

## **CHRIS LEWIS LOCATION ONTARIO GMT CA** Clubs Members RESULTS FOR 2017-2018 RESULTS FOR 2017-2018 NEW CLUB GOAL NEW CLUBS DROPPED CLUBS MEMBER GROWTH NET MEMBER GROWTH DROPPED QUARTER QUARTER GOAL ACTUAL MEMBERS ACTUAL (including transfers) 0 0 0 0 11 30 JULY/AUG/SEPT JULY/AUG/SEPT 0 7 26 29 OCT/NOV/DEC OCT/NOV/DEC 0 1 0 25 40 46 JAN/FEB/MAR JAN/FEB/MAR